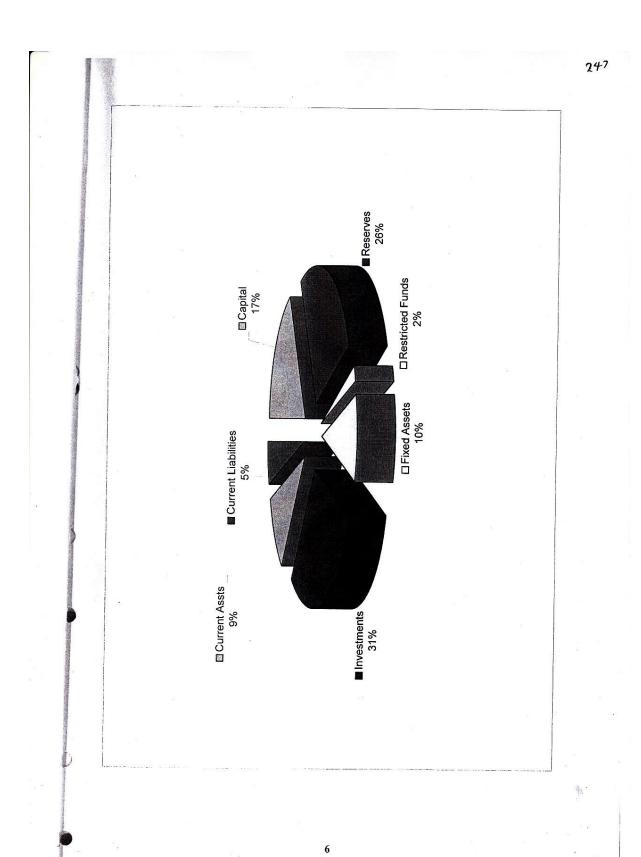

|           | 4 3          |              |
| Restricted Funds             |           | 18,960,566   | 18,680,365   |
| General Reserve              |           | 223,733,772  | 202,700,231  |
| Revaluation reserve          |           | 20,854,651   | 22,370,723   |
|                              |           | 424,658,883  | 389,861,211  |
| UTILIZATION                  |           |              |              |
| Fixed Assets (at written dov | wn value) | 97,521,108   | 105,922,974  |
| Investments                  |           | 285,174,895  | 293,211,793  |
| Current Assets               |           | 88,545,033   | 21,944,358   |
| Liabilities                  | 100       | (46,582,154) | (31,217,914) |
|                              |           | 424,658,883  | 389,861,211  |



| - | 11.00 |
|---|-------|
|   |       |

| Note I)                       | Capital Grant Spent | Spent         |               |                                                         |                 |               |                |                   |
|-------------------------------|---------------------|---------------|---------------|---------------------------------------------------------|-----------------|---------------|----------------|-------------------|
|                               |                     |               | JANUAR        | JANUARY - DECEMBER 2016                                 | <b>BER 2016</b> |               |                |                   |
|                               | Balance as at       | Allocation    | Total         | Withdrawal