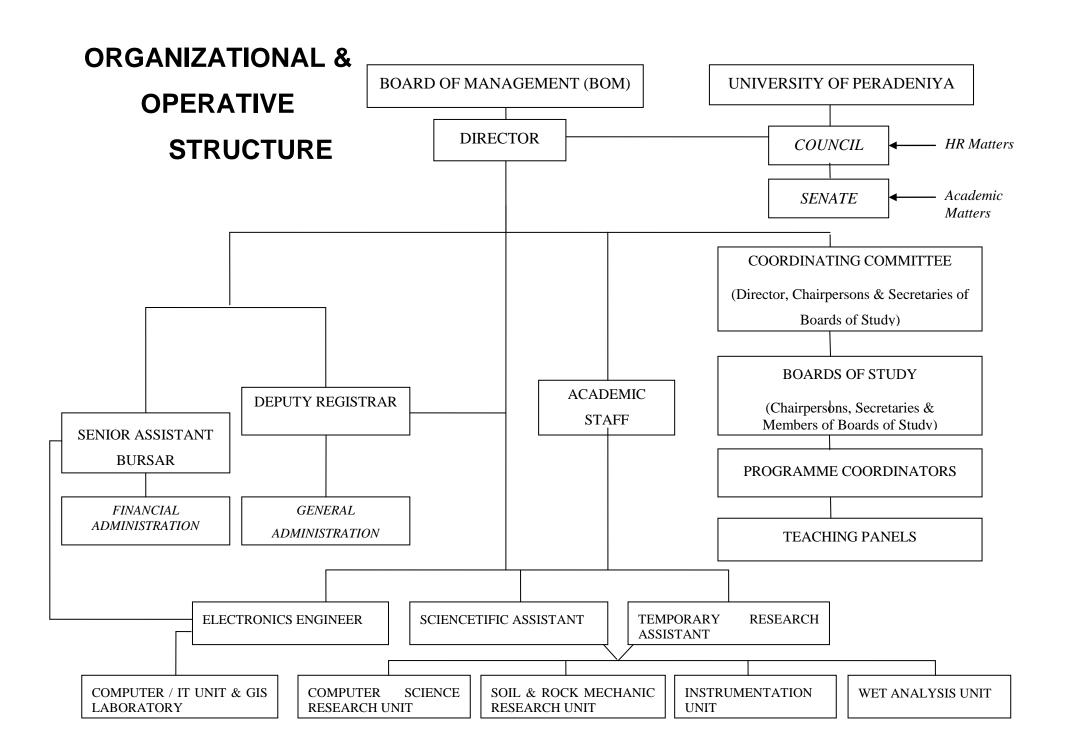

#### 03. Director's Statement /Review

The Postgraduate Institute of Science (PGIS) is a National Institute attached to the University of Peradeniya, Sri Lanka, presently serving approximately 2000 students in science disciplines. The PGIS was established in 1996 by an ordinance from the Ministry of Higher Education in order to promote science education and research & development (R&D) in scientific disciplines in Sri Lanka. The principal objective of the Postgraduate Institute of Science is to promote and provide postgraduate instruction, training and research in various scientific specialties, enhancing the graduate academic experience.

A main activity of the PGIS is to conduct M.Sc., M.Phil. and Ph.D. degree programmes as well as postgraduate diploma and certificate courses to cater to the demand in both the public sector and the private sector in the nation. Many research programmes of the PGIS are conducted in close collaboration with the Faculty of Science, University of Peradeniya. In addition, structured and tailor—made training programmes, such as short courses and workshops, are also conducted frequently. GIS and Applications, Scientific Writing, and Data Handling & Management are a few popular short-term programmes conducted by the PGIS. These programmes of the PGIS are conducted through 10 Boards of Study, covering all science disciplines including Science Education. The members of teaching panels are drawn from nine faculties of the University of Peradeniya, as well as from other universities, institutes and industries. The Institute also offers consultancy services to local industry and public/private sector institutions. Sandwich and collaborative research programmes have also been launched with international institutions.

Another main activity of the PGIS is to strengthen research activities and expand attempts on dissemination of knowledge through research conferences, namely the PGIS Research Congress, and the International Symposium on Water Quality & Human Health, with academic collaboration of both local and foreign participants. More than 200 presentations on novel research findings were made at these research events in the year 2016. The PGIS also provides efficient service to its stake holders through its dedicated and well-trained staff, and further, efforts on internationalization have become stronger during the last few years.